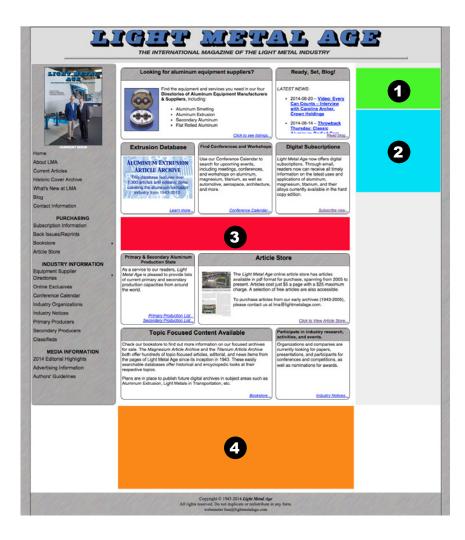

### **Home Page Ad Opportunities**

#### 1. Sidebar Banner

250 pixels wide x 122 pixels tall Run of the Site \$300/month 2 months - \$500 total 3 months - \$600 total

#### 2. Sidebar Banner - Boombox

250 pixels wide x 244 pixels tall Run of the Site \$400/month 2 months - \$700 total 3 months - \$900 total

#### 3. Beltway

680 pixels wide x 100 pixels tall Homepage \$400/month 2 months - \$700 total 3 months - \$900 total

#### 4. Baseboard

700 pixels wide x 250 pixels tall (max) Run of the Site \$350/month 2 months - \$600 total 3 months - \$750 total

All rates are the gross rate. Payment required in advance.

Formats: jpg, gif, and png image formats (animation is acceptable).