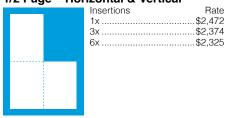

# 1/2 Page – Horizontal & Vertical

#### Mechanical Requirements: Horizontal

Type Size: 7" x 4.875" (177.8 mm x 123.83 mm) Bleed: 8.5" x 5.625" (215.9 mm x 142.88 mm)

#### Vertical

Type Size: 3.4375" x 10" (87.31 mm x 254 mm) Bleed: 4.1875" x 11.375" (106.36 mm x 288.93 mm)