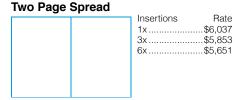

#### **Mechanical Requirements:**

Trim: 16.5" x 11.125" (419.1 mm x 282.58 mm) Bleed: 16.75" x 11.375" (425.45 mm x 288.93 mm)