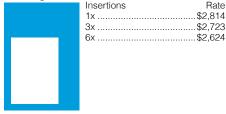

# 2/3 Page Vertical

## Mechanical Requirements:

Type Size: 4.625" x 10" (117.48 mm x 254 mm)