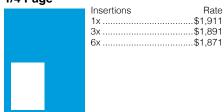

Requirements: Horizontal

Type Size: 7" x 4.875" (177.8 mm x 123.83 mm) Bleed: 8.5" x 5.625" (215.9 mm x 142.88 mm)

#### Vertical

Type Size: 3.4375" x 10" (87.31 mm x 254 mm) Bleed: 4.1875" x 11.375" (106.36 mm x 288.93 mm)



#### **Mechanical Requirements:**

Trim: 16.5" x 11.125" (419.1 mm x 282.58 mm) Bleed: 16.75" x 11.375" (425.45 mm x 288.93 mm)

# 1/3 Page - Vertical & Square



# Mechanical Requirements:

# Vertical

Type Size: 2.25" x 10" (57.15 mm x 254 mm) Bleed: 2.9722" x 11.375" (75.49 mm x 288.93 mm)

#### Square

Type Size: 4.625" x 4.875" (117.48 mm x 123.83 mm)

# 1/2 Page - Island



## Mechanical Requirements:

Type Size: 4.626" x 7.5" (117.5 mm x 190.5 mm)

# 2/3 Page Vertical



## Mechanical Requirements:

Type Size: 4.625" x 10" (117.48 mm x 254 mm)

# 1/4 Page



## **Mechanical Requirements:**

Type Size: 3.375" x 4.875" (85.73 mm x 123.83 mm)

# Classifieds - Rates per Column Inch

| Insertions | Rate  |
|------------|-------|
| 1x         | \$122 |
| 3x         | \$118 |
| 6x         | \$110 |

Ad layout for classified ads is free of charge.

# 1/6 Page



# **Mechanical Requirements:**

Type Size: 2.25" x 4.875" (57.15 mm x 123.83 mm)

# Inserts or Bellyband

Rates and mechanical requirements for inserts or bellyband ads are available upon request.

# Printing Process

Offset (sheet fed)

## Binding

Perfect Bound or Saddle-Stitched

# **Max Density**

320%

#### Trim

8.25" x 11.125" (209.5 mm x 282.58 mm)

#### Materials

Digital ads are requested in high res (300 dpi and 120 px/cm) pdf format with all fonts and high res CMYK images embedde