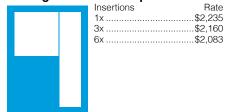

# 1/3 Page - Vertical & Square

# Vertical

Type Size: 2.25" x 10" (57.15 mm x 254 mm) Bleed: 2.9722" x 11.375" (75.49 mm x 288.93 mm)

#### Square

Type Size: 4.625" x 4.875" (117.48 mm x 123.83 mm)