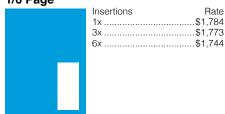

.58 mm) Bleed: 16.75" x 11.375" (425.45 mm x 288.93 mm)

# 1/3 Page - Vertical & Square



# Mechanical Requirements:

# Vertical

Type Size: 2.25" x 10" (57.15 mm x 254 mm) Bleed: 2.9722" x 11.375" (75.49 mm x 288.93 mm)

#### Square

Type Size: 4.625" x 4.875" (117.48 mm x 123.83 mm)

# 1/2 Page - Island



## Mechanical Requirements:

Type Size: 4.626" x 7.5" (117.5 mm x 190.5 mm)

# 2/3 Page Vertical



## Mechanical Requirements:

Type Size: 4.625" x 10" (117.48 mm x 254 mm)

# 1/4 Page



## **Mechanical Requirements:**

Type Size: 3.375" x 4.875" (85.73 mm x 123.83 mm)

# Classifieds - Rates per Column Inch

| Insertions | Rate  |
|------------|-------|
| 1x         | \$122 |
| 3x         | \$118 |
| 6x         | \$110 |

Ad layout for classified ads is free of charge.

# 1/6 Page



# **Mechanical Requirements:**

Type Size: 2.25" x 4.875" (57.15 mm x 123.83 mm)

# Inserts or Bellyband

Rates and mechanical requirements for inserts or bellyband ads are available upon request.

# Printing Process

Offset (sheet fed)

## Binding

Perfect Bound or Saddle-Stitched

# **Max Density**

320%

#### Trim

8.25" x 11.125" (209.5 mm x 282.58 mm)

#### Materials

Digital ads are requested in high res (300 dpi and 120 px/cm) pdf format with all fonts and high res CMYK images embedded.

# Safety

Keep all live matter, not intended for trim, 1/4" from trim edges. (Non-bleed ads are listed at the maximum outside dimensions for that space.)

# **Gutter Safety for Spreads**

Allow 1/4" on each side of gutter for 1/2" gutter safety.

# **Shipping**

Please submit advertising materials