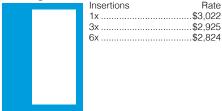

# Full Page Insertions 1x ....... 3x ...... 6x ......

| rtions | Rate    |
|--------|---------|
|        | \$3,230 |
|        | \$3,126 |
|        | \$3,035 |
|        |         |
|        |         |
|        |         |
|        |         |